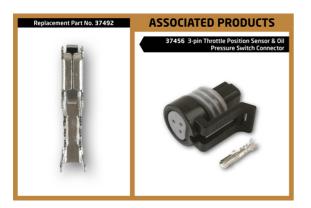

## Ford 3 Pin Sensor Kit 20pc

## **Additional Information**

- Ford Throttle Position Sensor & Oil Pressure Switch (Black), Female Connector.
- Replacement OEM 12078090.
- Kit Contains 5 x 3 Pin Female Connectors,
- 15 x Terminals (37492).
- · Supplied in a blister.

http:///product/37456

47 ODF