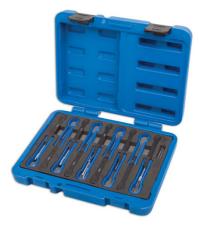

## Universal Terminal Tool Kit 12pc | 4323

- For damage free, releasing of plug type connectors.
- Supplied with positional insert for easy identification of missing tools.
- Three of the handles are spring loaded for use with the round connectors supplied.
- · For use on a range of vehicles including Ford, BMW Mercedes-Benz, Opel, Volkswagen, Fiat, Man, Saab, Renault, Chrysler, Porsche, PSA, Skoda, Audi, Mazda, Toyota, Vauxhall & Volvo.
- · Folding handles/sheaths to protect the user and the fine precision tips.