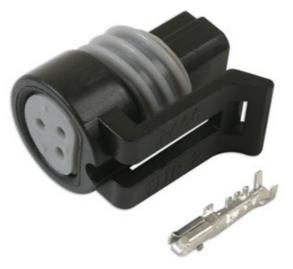

## Ford 3 Pin Sensor Kit 20pc

## **Additional Information**

- Ford Throttle Position Sensor & Oil Pressure Switch (Black), Female Connector.
- Replacement OEM 12078090.
- Kit Contains 5 x 3 Pin Female Connectors,
- 15 x Terminals (37492).
- · Supplied in a blister.